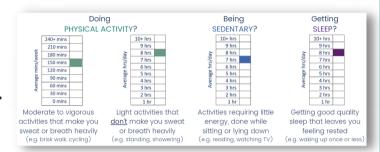

On average, how much time do you normally spend...

# Doing PHYSICAL ACTIVITY?

| Average mins/week | 240+ mins |  |
|-------------------|-----------|--|
|                   | 210 mins  |  |
|                   | 180 mins  |  |
|                   | 150 mins  |  |
|                   | 120 mins  |  |
|                   | 90 mins   |  |
|                   | 60 mins   |  |
|                   | 30 mins   |  |
|                   | 0 mins    |  |
|                   |           |  |

Moderate to vigorous activities that make you sweat or breathe heavily (e.g. brisk walk, cycling)

| /               | · · · · · · · · · · · · · · · · · · · |
|-----------------|---------------------------------------|
| Average hrs/day | 10+ hrs                               |
|                 | 9 hrs                                 |
|                 | 8 hrs                                 |
|                 | 7 hrs                                 |
|                 | 6 hrs                                 |
|                 | 5 hrs                                 |
|                 | 4 hrs                                 |
|                 | 3 hrs                                 |
|                 | 2 hrs                                 |
|                 | 1 hr                                  |
|                 |                                       |

Light activities that don't make you sweat or breathe heavily (e.g. standing, showering)

# Being SEDENTARY?

| 9 hrs 9 hrs 7 hrs 6 hrs 5 hrs 4 hrs 4 hrs 7 hrs |
|-------------------------------------------------------------------------------------------------------------------------------------------------------------------------------------------------------------------------------------------------------------------------------------------------------------------------------------------------------------------------------------------------------------------------------------------------------------------------------------------------------------------------------------------------------------------------------------------------------------------------------------------------------------------------------------------------------------------------------------------------------------------------------------------------------------------------------------------------------------------------------------------------------------------------------------------------------------------------------------------------------------------------------------------------------------------------------------------------------------------------------------------------------------------------------------------------------------------------------------------------------------------------------------------------------------------------------------------------------------------------------------------------------------------------------------------------------------------------------------------------------------------------------------------------------------------------------------------------------------------------------------------------------------------------------------------------------------------------------------------------------------------------------------------------------------------------------------------------------------------------------------------------------------------------------------------------------------------------------------------------------------------------------------------------------------------------------------------------------------------------------|
| werage hrs/day 7 hrs 6 hrs 5 hrs 4 hrs                                                                                                                                                                                                                                                                                                                                                                                                                                                                                                                                                                                                                                                                                                                                                                                                                                                                                                                                                                                                                                                                                                                                                                                                                                                                                                                                                                                                                                                                                                                                                                                                                                                                                                                                                                                                                                                                                                                                                                                                                                                                                        |
| 7 hrs 6 hrs 5 hrs 4 hrs                                                                                                                                                                                                                                                                                                                                                                                                                                                                                                                                                                                                                                                                                                                                                                                                                                                                                                                                                                                                                                                                                                                                                                                                                                                                                                                                                                                                                                                                                                                                                                                                                                                                                                                                                                                                                                                                                                                                                                                                                                                                                                       |
| 7 hrs 6 hrs 5 hrs 4 hrs 7 hrs                                                                                                                                                                                                                                                                                                                                                                                                                                                                                                                                                                                                                                                                                                                                                                                                                                                                                                                                                                                                                                                                                                                                                                                                                                                                                                                                                                                                                                                                                                                                                                                                                                                                                                                                                                                                                                                                                                                                                                                                                                                                                                 |
| 6 hrs 5 hrs 4 hrs                                                                                                                                                                                                                                                                                                                                                                                                                                                                                                                                                                                                                                                                                                                                                                                                                                                                                                                                                                                                                                                                                                                                                                                                                                                                                                                                                                                                                                                                                                                                                                                                                                                                                                                                                                                                                                                                                                                                                                                                                                                                                                             |
| 5 hrs 4 hrs                                                                                                                                                                                                                                                                                                                                                                                                                                                                                                                                                                                                                                                                                                                                                                                                                                                                                                                                                                                                                                                                                                                                                                                                                                                                                                                                                                                                                                                                                                                                                                                                                                                                                                                                                                                                                                                                                                                                                                                                                                                                                                                   |
| 4 hrs                                                                                                                                                                                                                                                                                                                                                                                                                                                                                                                                                                                                                                                                                                                                                                                                                                                                                                                                                                                                                                                                                                                                                                                                                                                                                                                                                                                                                                                                                                                                                                                                                                                                                                                                                                                                                                                                                                                                                                                                                                                                                                                         |
| J 2 h                                                                                                                                                                                                                                                                                                                                                                                                                                                                                                                                                                                                                                                                                                                                                                                                                                                                                                                                                                                                                                                                                                                                                                                                                                                                                                                                                                                                                                                                                                                                                                                                                                                                                                                                                                                                                                                                                                                                                                                                                                                                                                                         |
| △ 3 hrs                                                                                                                                                                                                                                                                                                                                                                                                                                                                                                                                                                                                                                                                                                                                                                                                                                                                                                                                                                                                                                                                                                                                                                                                                                                                                                                                                                                                                                                                                                                                                                                                                                                                                                                                                                                                                                                                                                                                                                                                                                                                                                                       |
| 2 hrs                                                                                                                                                                                                                                                                                                                                                                                                                                                                                                                                                                                                                                                                                                                                                                                                                                                                                                                                                                                                                                                                                                                                                                                                                                                                                                                                                                                                                                                                                                                                                                                                                                                                                                                                                                                                                                                                                                                                                                                                                                                                                                                         |
| 1 hr                                                                                                                                                                                                                                                                                                                                                                                                                                                                                                                                                                                                                                                                                                                                                                                                                                                                                                                                                                                                                                                                                                                                                                                                                                                                                                                                                                                                                                                                                                                                                                                                                                                                                                                                                                                                                                                                                                                                                                                                                                                                                                                          |

Activities requiring little energy, done while sitting or lying down (e.g. reading, watching TV)

# Getting SLEEP?

|                 | 0       | • |
|-----------------|---------|---|
| Average hrs/day | 10+ hrs |   |
|                 | 9 hrs   |   |
|                 | 8 hrs   |   |
|                 | 7 hrs   |   |
|                 | 6 hrs   |   |
|                 | 5 hrs   |   |
|                 | 4 hrs   |   |
|                 | 3 hrs   |   |
|                 | 2 hrs   |   |
|                 | 1 hr    |   |

Getting good quality sleep that leaves you feeling rested (e.g. waking up once or less)

| Please answer the following questions:                                                                                                                  |                                                                      |  |  |  |  |
|---------------------------------------------------------------------------------------------------------------------------------------------------------|----------------------------------------------------------------------|--|--|--|--|
| Do you do strength training* at least twice a week? YES NO                                                                                              | Do you spend 3 hours or less a day, of free time, on screens? YES NO |  |  |  |  |
| Do you move if you have been sedentary for an hour or more? YES NO                                                                                      | Do you go to sleep and wake up at the same time everyday? YES NO     |  |  |  |  |
| Adults aged 65+ years:                                                                                                                                  | Do you do any activities that challenge your balance? YES NO         |  |  |  |  |
| Is there a movement behaviour you would like to change/improve?                                                                                         |                                                                      |  |  |  |  |
| PHYSICAL ACTIVITY SED                                                                                                                                   | SLEEP S NO YES NO                                                    |  |  |  |  |
| Set a SMART Goal:                                                                                                                                       |                                                                      |  |  |  |  |
|                                                                                                                                                         |                                                                      |  |  |  |  |
|                                                                                                                                                         |                                                                      |  |  |  |  |
| This section may be completed in consultation with your physiotherapist SMART agals are Specific, Measurable, Attainable, Realistic, and Time-oriented. |                                                                      |  |  |  |  |